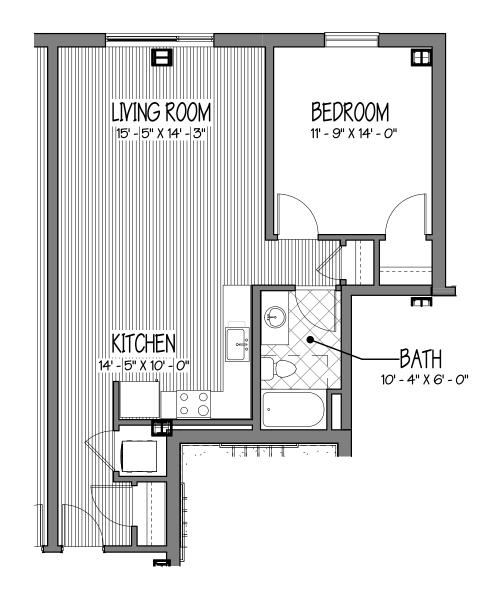

# 69 Etna Road 406 — Lebanon, NH

Leah McLaughry | C: 603.359.8622 Evan Pierce | C: 201.401.4934

17 1/2 Lebanon Street | Hanover, New Hampshire 03755 | 0: 603.643.6070 FourSeasonsSIR.com | Each Office is Independently Owned and Operated.