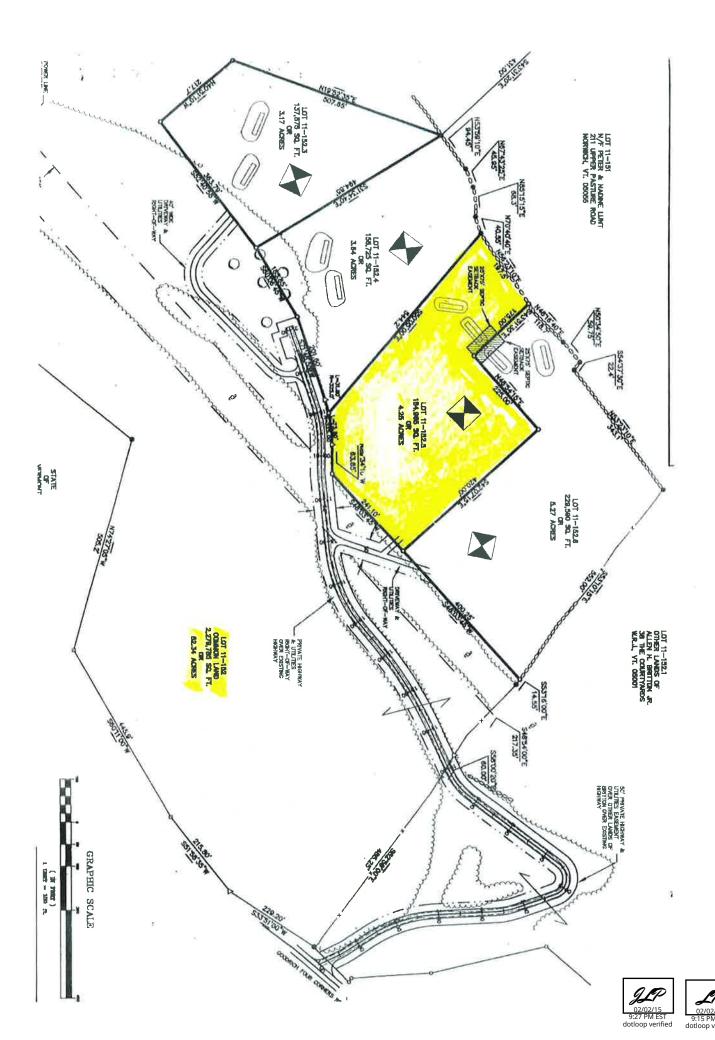

| (h)    | Are there currently any underground fuel storage tanks on the Property?  If "Yes," Fuel Type:                                                                                                                                                                                                                                                                                                                                                                                                                                                                                                                                                                                                                                                                                                                                                                                                                                                                                     | ☐ YES                   | NO 🎾                           | ☐ DON'1 | г кnow  |  |  |  |  |
|--------|-----------------------------------------------------------------------------------------------------------------------------------------------------------------------------------------------------------------------------------------------------------------------------------------------------------------------------------------------------------------------------------------------------------------------------------------------------------------------------------------------------------------------------------------------------------------------------------------------------------------------------------------------------------------------------------------------------------------------------------------------------------------------------------------------------------------------------------------------------------------------------------------------------------------------------------------------------------------------------------|-------------------------|--------------------------------|---------|---------|--|--|--|--|
| (i)    | Have there been any underground fuel storage tanks on the Property in the past?  If "Yes," have they been removed?  When?  By whom?                                                                                                                                                                                                                                                                                                                                                                                                                                                                                                                                                                                                                                                                                                                                                                                                                                               | YES                     | <b>⊠</b> NO                    | □ don'1 | r know  |  |  |  |  |
| (j)    | Do you know the location of the boundary lines of the Property?                                                                                                                                                                                                                                                                                                                                                                                                                                                                                                                                                                                                                                                                                                                                                                                                                                                                                                                   | YES                     | ☐ NO                           | DON'T   | r KNOW  |  |  |  |  |
| (k)    | Are the boundary lines of the Property marked in any way?  If "Yes," how are they marked?                                                                                                                                                                                                                                                                                                                                                                                                                                                                                                                                                                                                                                                                                                                                                                                                                                                                                         | YES                     | □ NO                           | DON'1   | r KNOW  |  |  |  |  |
| (1)    | Has the Property been surveyed?  If "Yes," when?By whom?                                                                                                                                                                                                                                                                                                                                                                                                                                                                                                                                                                                                                                                                                                                                                                                                                                                                                                                          | YES                     | □ NO                           | DON'1   | r KNOW  |  |  |  |  |
| (m)    | Are copies of any of the following available? Site Plan Survey Tax Map  Subdivision Plan/Sketch                                                                                                                                                                                                                                                                                                                                                                                                                                                                                                                                                                                                                                                                                                                                                                                                                                                                                   | YES                     | □ NO                           | □ DON'1 | r KNOW  |  |  |  |  |
| (n)    | Are there any easements or rights of way affecting the Property?                                                                                                                                                                                                                                                                                                                                                                                                                                                                                                                                                                                                                                                                                                                                                                                                                                                                                                                  | YES                     | <b>₩</b> 0                     | DON'    | г киоw  |  |  |  |  |
| (o)    | Are there any boundary line disputes, claims of adverse possession, encroachments, or zoning set back violations affecting the Property?                                                                                                                                                                                                                                                                                                                                                                                                                                                                                                                                                                                                                                                                                                                                                                                                                                          | YES                     | NO NO                          | ☐ don'1 | r KNOW  |  |  |  |  |
| Furti  | ner explanation of any of the above:                                                                                                                                                                                                                                                                                                                                                                                                                                                                                                                                                                                                                                                                                                                                                                                                                                                                                                                                              |                         |                                |         |         |  |  |  |  |
|        |                                                                                                                                                                                                                                                                                                                                                                                                                                                                                                                                                                                                                                                                                                                                                                                                                                                                                                                                                                                   |                         |                                |         |         |  |  |  |  |
| HEATI  | 2. MECHANICAL, ELECTRICAL, APPLIANCES & OTHER SYNG/AIR CONDITIONING/HOT WATER SYSTEMS                                                                                                                                                                                                                                                                                                                                                                                                                                                                                                                                                                                                                                                                                                                                                                                                                                                                                             | /STEMS                  | •                              |         |         |  |  |  |  |
| (b)    | Heating System (check all that apply): Base Board Hot Air Radiant Heat Pump Direct Vent Steam Other (explain):  Age of Furnace/Boiler: 98 Don't Know Primary Fuel Type: Oil Natural Gas Propane Electric Wood Wood Pellet Coal Solar Geothermal Other (explain)  Primary Annual Fuel Usage: 030 Gallons (or other measure) Date Range 2/2623  Primary Annual Fuel Type: Oil Natural Gas Propane Electric Wood Wood Pellet Coal Solar Geothermal Other (explain):  Secondary Fuel Type: Oil Natural Gas Propane Electric Wood Wood Pellet Coal Solar Geothermal Other (explain):  Secondary Annual Fuel Usage: 205 Gallons (or other measure) Date Range 2/23-2/4 Provider:  If propane, who owns propane tank? Owner Propane Supplier Association Property used: Full Time Seasonally Fuel consumption may vary by user, number of occupants and weather conditions.  (b) Air Conditioning: YES NO If "Yes," describe type and number of units (central, heat pump, window, etc.) |                         |                                |         |         |  |  |  |  |
| (c)    | Fuel Type: 🔀 Oil 🔲 Electric 🔲 Natural Gas 🔲 Propane 🔲 Coal 🔀 Solar 🔲 Wood Pelle Hot Water Tank is: 🔀 Owned 🔲 Rented If rented, from whom:                                                                                                                                                                                                                                                                                                                                                                                                                                                                                                                                                                                                                                                                                                                                                                                                                                         | SeCo<br>t □Othe<br>Mont | d tal<br>er/Neat<br>hly rental | cd by   | Solar   |  |  |  |  |
| (d)    | Alternative Energy System(s) (check all that apply): Solar Wind Hydroelectric Geothermal Unknown Energy returned to grid: YES NO Owned or Leased:                                                                                                                                                                                                                                                                                                                                                                                                                                                                                                                                                                                                                                                                                                                                                                                                                                 |                         |                                |         |         |  |  |  |  |
| (e)    | Electrical System: Electrical service panel has: Fuses Circuit Breakers Other (explain)  Annual electricity usage: \$ \( \frac{1}{20} \cdot 00 \) Date Range: 3/23-3/24 Electric utility provider: \( \frac{1}{20} \cdot 00 \) Property used: \( \frac{1}{20} \cdot 00 \) Time Seasonally Electricity consumption may vary by user, number of occupants, number of appliances and weather conditions.  Main Breaker Amperes: \( \frac{1}{20} \cdot 00 \) Don't Know                                                                                                                                                                                                                                                                                                                                                                                                                                                                                                               |                         |                                |         |         |  |  |  |  |
| (f)    | Has a Vermont Home Energry Profile been created?  If yes, when?  By whom?                                                                                                                                                                                                                                                                                                                                                                                                                                                                                                                                                                                                                                                                                                                                                                                                                                                                                                         | YES                     | □ NO                           | ₩ DON'T | KNOW    |  |  |  |  |
| (g)    | Are you aware of any problems or conditions that affect any of the above systems? Tank in Spection 3 25 24 > needs replacemen                                                                                                                                                                                                                                                                                                                                                                                                                                                                                                                                                                                                                                                                                                                                                                                                                                                     |                         |                                |         | detail: |  |  |  |  |
| Seller | 's Initials Purchaser's Initials                                                                                                                                                                                                                                                                                                                                                                                                                                                                                                                                                                                                                                                                                                                                                                                                                                                                                                                                                  |                         |                                |         |         |  |  |  |  |